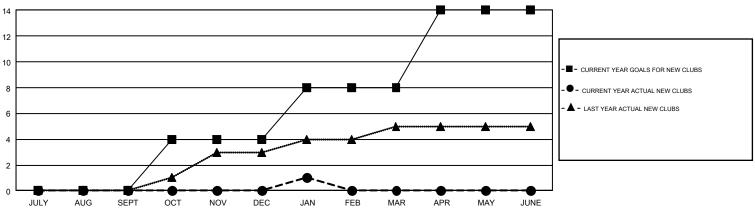

## GOALS AND ACTUAL NEW CLUBS CUMULATIVE

## GMT Constitutional Area 2, Group A

GMT: DENNIS STEVENSON

REPORT DOES NOT INCLUDE CLUBS IN UNDISTRICTED AREAS.

|               | Clu           | bs           |               | Members  RESULTS FOR 2016-2017 |                                                                |                                                              |                                                    |  |
|---------------|---------------|--------------|---------------|--------------------------------|----------------------------------------------------------------|--------------------------------------------------------------|----------------------------------------------------|--|
|               | RESULTS FO    | PR 2016-2017 |               |                                |                                                                |                                                              |                                                    |  |
| QUARTER       | NEW CLUB GOAL | NEW CLUBS    | DROPPED CLUBS | QUARTER                        | NEW MEMBER GROWTH<br>NET GOAL (not reinstated<br>or transfers) | NEW MEMBER<br>GROWTH ACTUAL (not<br>reinstated or transfers) | DROPPED<br>MEMBERS ACTUAL<br>(including transfers) |  |
| JULY/AUG/SEPT | 0             | 0            | 6             | JULY/AUG/SEPT                  | -130                                                           | 221                                                          | 520                                                |  |
| OCT/NOV/DEC   | 4             | 0            | 5             | OCT/NOV/DEC                    | 287                                                            | 426                                                          | 606                                                |  |
| JAN/FEB/MAR   | 4             | 1            | 0             | JAN/FEB/MAR                    | 236                                                            | 182                                                          | 171                                                |  |
| APR/MAY/JUNE  | 6             | 0            | 0             | APR/MAY/JUNE                   | 254                                                            | 0                                                            | 0                                                  |  |