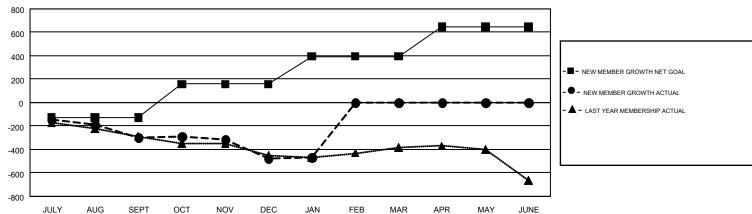

## GOALS AND ACTUAL MEMBERS CUMULATIVE

| DROPPED CLUBS: 11              |       | 325 CLUBS OF 711 ADDED 1 OR MORE<br>NEW MEMBERS | GENDER DISTRIBUTION  MALE 11,404 (68.49%) |                |       |
|--------------------------------|-------|-------------------------------------------------|-------------------------------------------|----------------|-------|
| DROPPED MEMBERS                |       |                                                 | FEMALE                                    | 5,246 (31.51%) |       |
| DECEASED                       | 147   | CLICK HERE FOR CUMULATIVE                       | TOTAL FAMILY UNIT MEMBERS                 |                | 3,076 |
| CLUB CANCELLED 110 OTHER 1,040 |       | MEMBERSHIP DATA                                 | FAMILY MEMBERS PAYING HALF DUES           |                | 1,566 |
| TOTAL                          | 1,297 |                                                 |                                           |                |       |

## GMT Constitutional Area 2, Group A

GMT: DENNIS STEVENSON

REPORT DOES NOT INCLUDE CLUBS IN UNDISTRICTED AREAS.

|               | Clu           | bs           |               | Members  RESULTS FOR 2016-2017 |                                                                |                                                              |                                                    |  |
|---------------|---------------|--------------|---------------|--------------------------------|----------------------------------------------------------------|--------------------------------------------------------------|----------------------------------------------------|--|
|               | RESULTS FO    | PR 2016-2017 |               |                                |                                                                |                                                              |                                                    |  |
| QUARTER       | NEW CLUB GOAL | NEW CLUBS    | DROPPED CLUBS | QUARTER                        | NEW MEMBER GROWTH<br>NET GOAL (not reinstated<br>or transfers) | NEW MEMBER<br>GROWTH ACTUAL (not<br>reinstated or transfers) | DROPPED<br>MEMBERS ACTUAL<br>(including transfers) |  |
| JULY/AUG/SEPT | 0             | 0            | 6             | JULY/AUG/SEPT                  | -130                                                           | 221                                                          | 520                                                |  |
| OCT/NOV/DEC   | 4             | 0            | 5             | OCT/NOV/DEC                    | 287                                                            | 426                                                          | 606                                                |  |
| JAN/FEB/MAR   | 4             | 1            | 0             | JAN/FEB/MAR                    | 236                                                            | 182                                                          | 171                                                |  |
| APR/MAY/JUNE  | 6             | 0            | 0             | APR/MAY/JUNE                   | 254                                                            | 0                                                            | 0                                                  |  |